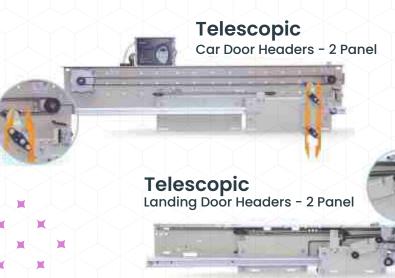

# **Telescopic Autodoor**

### Application:

- Apartments
- Hotels
- Corporate
- Towers
- Complexs
- Hospitals

### **Door Accessories :**

- Car Header
- Door Drive
- Landing Header Fasteners
- Motor

Small Vision S.S Telescopic Autodoor - 2 Panel

Half Glass Vision S.S Telescopic Autodoor - 2 Panel **Big Glass Vision** S.S Telescopic Autodoor - 2 Panel