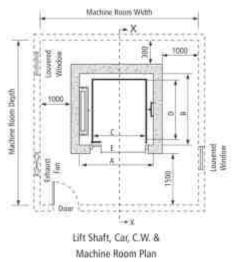

### Hoistway plan layout

### **Main Features:**

- Minimum pit of 400mm
- Suitable to machine sheaves of 160mm, 200mm, & 320mm.
- Installation for minimum 1100mm shaft width & depth.
- Standard overhead 3000mm
- Wall to CWT Guide-95mm to 110mm
- CWT guide to Car guide 160mm to 320mm
- Max. Load capacity 680kgs (10 Passengers)
- Max. Speed 1.0m/s
- Min. DBG = 700
- Max. DBG 1000