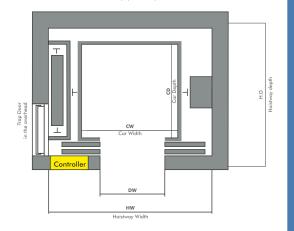

lients' trust! Our branches in major cities of India, including Indore (MP), Kota and Jaipur (Rajasthan), Pune (Maharashtra), Vadodara, Surat, and Ankleshwar (Gujarat), Bengaluru (Karnataka) and many more demonstrates people's trust in our quality and confirms our credibility in the market. In this era of a fast-paced world, elevators are assuming substantial importance, enabling people to reach from one floor to another floor comfortably, especially in a high-rise corporate tower, multistory apartment, or a shopping mall. Veer Elevators designed and engineered elevators are the charisma of engineering and innovation, an ideal vertical mobility solution!



# VEER

# In House Manufacturing Capabilities





# Laser Cutting Machine



**CNC Bending Machine** 





### Hoistway plan layout



# **MRL** Elevator

### Save Machine Room Space and Empower Your Architectural Vision

The abbreviation MRL stands for Machine Room Less. It means the MRL lift is a unique lift that has no specific machine room, leading to unique features, like efficient energy consumption. Since the lift is devoid of machine room, it occupies relatively less space, making it ideal for buildings wherein there is a crisis for space. So, if your society, apartment, or any other building is facing a space crisis, then do consider MRL lift.

### Salient features :

At Veer Elevator, we are committed to quality. MRL Lift is a testimony to our commitment to quality. Here are some of the salient features identified with our lift:

- Energy efficiency
- Low weight
- Better utilization of hoist space
- Occupies l