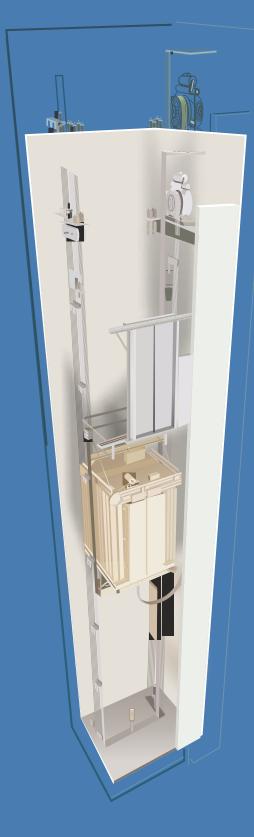

# **MRL** Elevator

### Save Machine Room Space and Empower Your Architectural Vision

The abbreviation MRL stands for Machine Room Less. It means the MRL lift is a unique lift that has no specific machine room, leading to unique features, like efficient energy consumption. Since the lift is devoid of machine room, it occupies relatively less space, making it ideal for buildings wherein there is a crisis for space. So, if your society, apartment, or any other building is facing a space crisis, then do consider MRL lift.

### Salient features :

At Veer Elevator, we are committed to quality. MRL Lift is a testimony to our commitment to quality. Here are some of the salient features identified with our lift:

- Energy efficiency
- Low weight
- Better utilization of hoist space
- Occupies less space