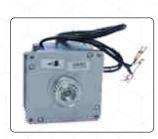

# Motor & Drive

**HP Mont Drive** 

**HP Mont Drive Motor** 

Monarch Drive

**Monarch Drive Motor** 

### **Key Features**

- Rugged Design with Reduced Overall Dimension
- Hard anodized Aluminum Track for Quite Operation
- Dynamically Auto learning for variable doors weight & size
- It is Designed with Precision That makes Less Noise & Vibration

Easy and Fast Installation

High Comfort and Good Performance Easy Maintenance

Reliability