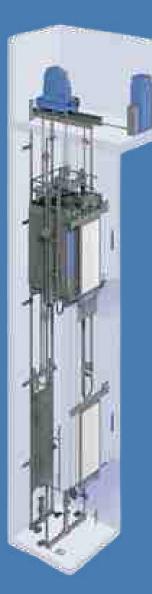

# **MRL** Elevator

### Save Machine Room Space and Empower Your Architectural Vision

The abbreviation MRL stands for Machine Room Less. It means the MRL lift is a unique lift that has no specific machine room, leading to unique features, like efficient energy consumption. Since the lift is devoid of machine room, it occupies relatively less space, making it ideal for buildings wherein there is a crisis for space. So, if your society, apartment, or any other building is facing a space crisis, then do consider MRL lift.

### Salient features :

At Veer Elevator, we are committed to quality. MRL Lift is a testimony to our commitment to quality. Here are some of the salient features identified with our lift:

- Energy efficiency
- Low weight
- Better utilization of hoist space
- Occupies less space