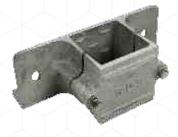

# Bracket

Combination Bracket Sheet Metal Counter GP Bracket

### **Counter GP Bracket**

- Adjustable Type Combination bracket.
- Suitable for MRL Lift with Side Counter Weight.
- Suitable to Rope and Belt type Machines.
- We can provide custom design according to different application, Variable load and Height Adjustment.
- Made Precisely from Sheet Metal & Powder coated.

### Main Bracket

Main Bracket

Main Bracket

- Standard, reinforced and Extension Brackets.
- Heavy-duty Guide rail brackets are designed to securely attach car and counterweight rails to the building structure.
- We supply rail brackets with all necessary mounting hardware but on extra chargeable basis.
- We can provide custom design according to different application, Variable load and Height Adjustment.
- Made Precisely from Sheet-Metal & Powder coated.