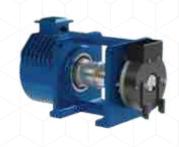

# Motor & Drive

**HP Mont Drive** 

**HP Mont Drive Motor** 

Monarch Drive

**Monarch Drive Motor** 

### **Key Features**

- Rugged Design with Reduced Overall Dimension
- Hard anodized Aluminum Track for Quite Operation
- Dynamically Auto learning for variable doors weight & size
- It is Designed with Precision That makes Less Noise & Vibration

Easy and Fast Installation

High Comfort and Good Performance Easy Maintenance

Reliability