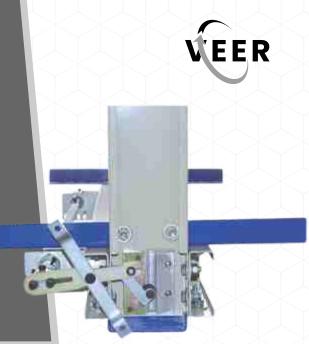

# **Car Frame** Bottom Clutch

Introducing our Car Frame Bottom Clutch, equipped with state-of-the-art safety features to ensure smooth operation and maximum protection. Our clutch mechanism incorporates an imported roller type instantaneous safety block and friction element, combining precision engineering with advanced safety technology.

Car Frame Bottom Clutch

Car Frame Bottom Clutch

Car Frame Bottom Clutch