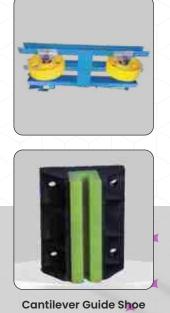

### **Standard Accessories**

- Pistol Type Thimble
- Pulley Cover
- Buffer Spring
- Counter Guide Shoes
- Main Guide Shoes
- Oil Cups
- Rope Fixing Plate
- Counter Grill

**Car Frame Top** 

**Car Frame Top** 

### **Standard Accessories**

- Pistol Type Thimble
- Buffer Spring
- Counter Guide Shoes
- Main Guide Shoes
- Rope Fixing Plate