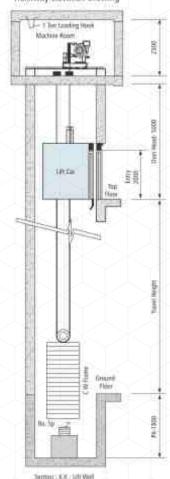

### Hoistway plan layout

# **MRL** Elevator

### Save Machine Room Space and Empower Your Architectural Vision

The abbreviation MRL stands for Machine Room Less. It means the MRL lift is a unique lift that has no specific machine room, leading to unique features, like efficient energy consumption. Since the lift is devoid of machine room, it occupies relatively less space, making it ideal for buildings wherein there is a crisis for space. So, if your society, apartment, or any other building is facing a space crisis, then do consider MRL lift.