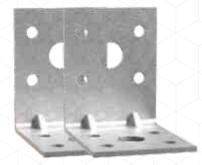

# Bracket

Combination Bracket Sheet Metal Counter GP Bracket

### **Counter GP Bracket**

- Adjustable Type Combination bracket.
- Suitable for MRL Lift with Side Counter Weight.
- Suitable to Rope and Belt type Machines.
- We can provide custom design according to different application, Variable load and Height Adjustment.
- Made Precisely from Sheet Metal & Powder coated.

### Main Bracket

Main Bracket

Main Bracket

- Standard, reinforced and Extension Brackets.
- Heavy-duty Guide rail brackets are designed to securely attach car and counterweight rails to the building structure.
- We supply rail brackets with all necessary mounting hardware but on extra chargeable basis.
- We can provide custom design according to different application, Variable load and Height Adjustment.
- Made Precisely from Sheet-Metal & Powder coated.