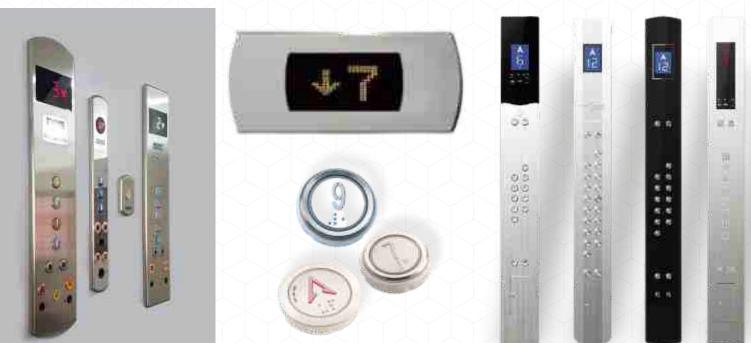

# COP & LOP

Car Operating Panel Landing Operating Panel **VEER ELEVATORS** Features a Wide Variety Of Operating Panels for Lifts With Great Flexibility In Special Construction.