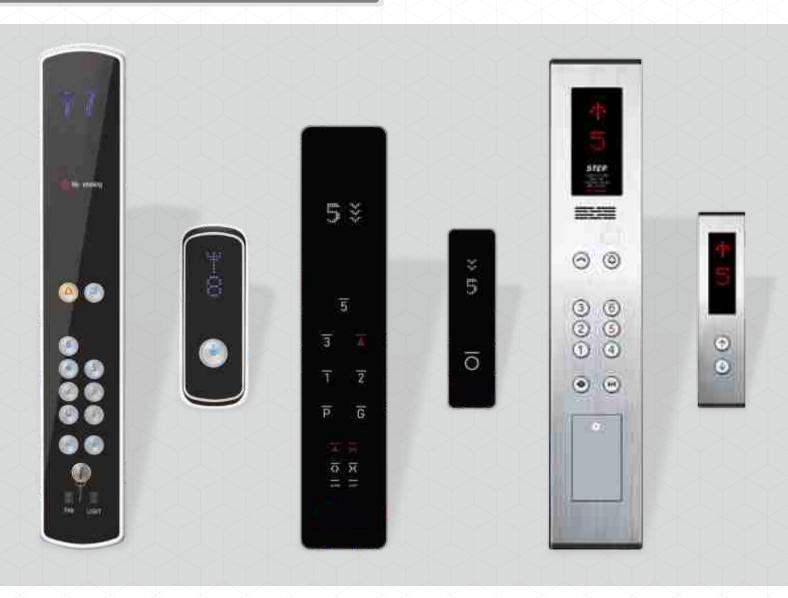

# COP & LOP

Car Operating Panel Landing Operating Panel **VEER ELEVATORS** Features a Wide Variety Of Operating Panels for Lifts With Great Flexibility In Special Construction.