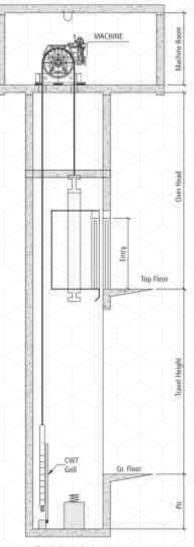

# Hoistway Elevation Plan

# **CAR** Frame Set

MRL Car Frame Double Pulley on top from back to Front side

### **Product Description :**

• Double pulleys on top from back to front side with back counterweight available for MRL Lift.