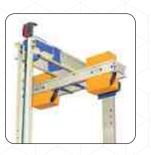

### **Main Features:**

- M. 5 Powder Coated car frame set is designed from Sheet Metal to give more rigidity, stability and durability to the Lift.
- Made from Mild Steel sheet metal of 3mm, 4mm, 5mm and 6mm Thickness.
- Satisfying higher load carrying capacity with lighter weight
- All Car frame equipped with imported roller type instantaneous safety to ensure utmost safety to passenger traveling in the car.
- 1:1 & 2:1 Car frame parts are fixed with standard & progressive Type safety gear.
- Car Frame comes with imported guide shoes to provide smooth and silent operation of the lift and designed to ensure easy maintenance.

### **Standard Accessories**

- Pistol Type Thimble
- Pulley Cover
- Buffer Spring
- Counter Guide Shoes
- Main Guide Shoes
- Oil Cups
- Rope Fixing Plate
- Counter Grill

**Car Frame Top** 

**Car Frame Top** 