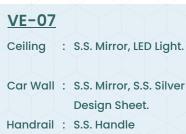

### **VE-08**

| Ceiling  | Ś | S.S. Hairline, Acrylic on Top,  |
|----------|---|---------------------------------|
|          |   | LED Light.                      |
| Car Wall | K | S.S. Mirror, S.S. Silver Design |
|          |   | and S.S. Hairline               |
| Handrail | : | S.S. Handle                     |