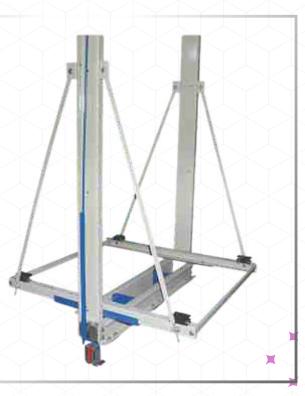

# **CAR** Frame Set

MRL Car Frame Double Pulley on top from back to Front side

### **Main Features:**

- M. 5 Powder Coated car frame set is designed from Sheet Metal to give more rigidity, stability and durability to the Lift.
- Made from Mild Steel sheet metal of 3mm, 4mm, 5mm and 6mm Thickness.
- Satisfying higher load carrying capacity with lighter weight
- All Car frame equipped with imported roller type instantaneous safety to ensure utmost safety to passenger traveling in the car.
- 1:1 & 2:1 Car frame parts are fixed with standard & progressive Type safety gear.
- Car Frame comes with imported guide shoes to provide smooth and silent operation of the lift and designed to ensure easy maintenance.

### **Standard Accessories**

- Pistol Type Thimble
- Pulley Cover
- Buffer Spring
- Counter Guide Shoes
- Main Guide Shoes
- Oil Cups
- Rope Fixing Plate
- Counter Grill

**Car Frame Top** 

**Car Frame Top** 