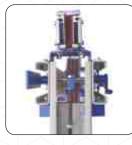

# **Car Frame** Bottom Clutch

Introducing our Car Frame Bottom Clutch, equipped with state-of-the-art safety features to ensure smooth operation and maximum protection. Our clutch mechanism incorporates an imported roller type instantaneous safety block and friction element, combining precision engineering with advanced safety technology.

Car Frame Bottom Clutch

Car Frame Bottom Clutch

Car Frame Bottom Clutch