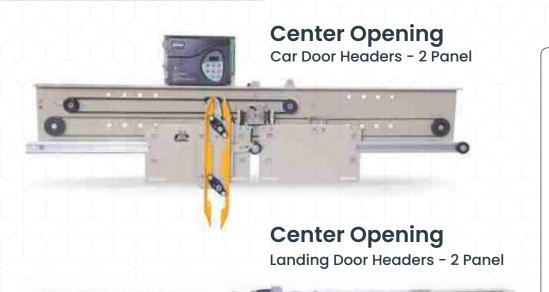

# Auto Door Operator

### **Elevator Door Operator**

- Manual Telescopic Door
  Operator
- Automatic Door operator (Centre Opening & Telescopic auto door)
- All Door Headers are available in various size and opening.