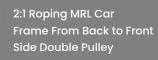

# **CAR** Frame Set

MRL Car Frame Double Pulley on top from back to Front side

### **Product Description :**

• Double pulleys on top from back to front side with back counterweight available for MRL Lift.