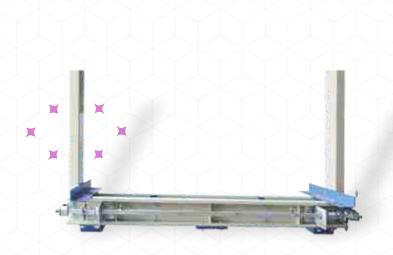

# Car Frame Set

VEER

### **Main Features:**

- Minimum pit of 400mm
- Suitable to machine sheaves of 160mm, 200mm, & 320mm.
- Installation for minimum 1100mm shaft width & depth.
- Standard overhead 3000mm
- Wall to CWT Guide-95mm to 110mm
- CWT guide to Car guide 160mm to 320mm
- Max. Load capacity 680kgs (10 Passengers)
- Max. Speed 1.0m/s
- Min. DBG = 700
- Max. DBG 1000