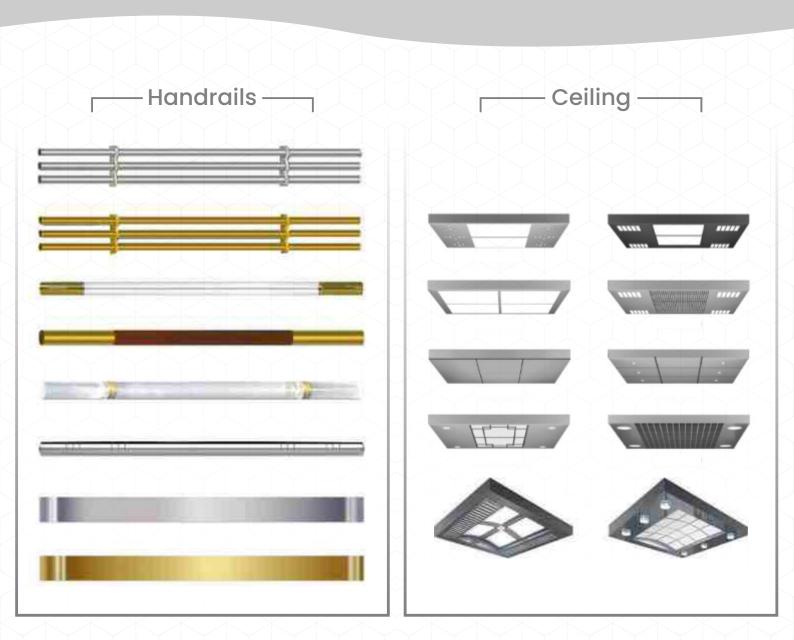

# **CAR** INTERIOR

# Flooring Carpet Design & Tiles

Aluminum Checker Plate

Marble Flooring - 1547

M.S. Checker Plate

PVC Flooring - 01

PVC Flooring Mitt - Blue

PVC Floaring - 02

PVC Flooring Mat - Grey

PVC Flooring - 03

Marble Flooring - 1546

PVC Floaring - 04

Marble Flooring - 1544

PVC Flooring - 05

# **CAR** Design Example

Welcome to Veer Elevator's customizable interior design service, where your elevator becomes a canvas for your imagination. Elevate your building's ambiance by crafting a unique atmosphere that seamlessly blends style with functionality. Choose from our meticulously curated interior design lines or let your creativity run wild to design a bespoke elevator interior that reflects your vision

### **VE-01**

| Ceilin | g    | : | S.S. Rose Gold, Acrylic on Top, |
|--------|------|---|---------------------------------|
|        |      |   | LED Light.                      |
| Car V  | Vall | : | S.S. Rose Gold Design,          |
|        |      |   | Rose Gold Mirror.               |
| Hand   | rail | : | N/A                             |

**VE-02** 

| Ceiling :  | S.S. Rose Gold, Acrylic on Top, |
|------------|---------------------------------|
|            | LED Light.                      |
| Car Wall : | S.S. Duel Gold Design,          |
|            | Duel Gold Mirror.               |
| Handrail : | N/A                             |

### **VE-03**

**VE-05** 

| Ceiling  | ÷ | S.S. Mirror, Acrylic on Top,    |
|----------|---|---------------------------------|
|          |   | LED Light.                      |
| Car Wall | ; | S.S. Mirror, S.S. Silver Design |
|          |   | and S.S. Hairline               |
| Handrail | : | S.S. Handle                     |
|          |   |                                 |

S.S. Hairline Finish, LED Light.

### **VE-04**

| Ceiling  | ÷ | S.S. Hairline Finish,       |
|----------|---|-----------------------------|
|          |   | LED Light.                  |
| Car Wall | : | S.S. Golden Design,         |
|          |   | S.S. Hairline, S.S. Mirror. |
| Handrail | : | S.S. Round Handle           |
|          |   |                             |

### **VE-06**

| Ceiling  | : | S.S. Hairline, LED Light.   |
|----------|---|-----------------------------|
| Car Wall | : | S.S. Hairline, S.S. Mirror. |
| Handrail |   | S.S. Handle                 |

Ceiling : M.S. Powder Coated,

Car Wall : M.S. Powder Coated,

Handrail : S.S. Round Handle

S.S. Hairline Mirror.

### **VE-09**

| Ceiling  | : | M.S. Power Coated,               |
|----------|---|----------------------------------|
|          |   | Acrylic on Top, LED Light.       |
| Car Wall | ÷ | M.S. Powder Coated,              |
|          |   | S.S. Hairline, Half Mirror Glass |
| Handrail | : | S.S. Handle                      |

### **VE-08**

| Ceiling  | Ś | S.S. Hairline, Acrylic on Top,  |
|----------|---|---------------------------------|
|          |   | LED Light.                      |
| Car Wall | K | S.S. Mirror, S.S. Silver Design |
|          |   | and S.S. Hairline               |
| Handrail | : | S.S. Handle                     |

### **VE-10**

| Ceiling  | : | M.S. Power Coated, |
|----------|---|--------------------|
|          |   | LED Light.         |
| Car Wall | : | M.S. Power Coated  |
|          |   |                    |

Handrail : S.S. Handle