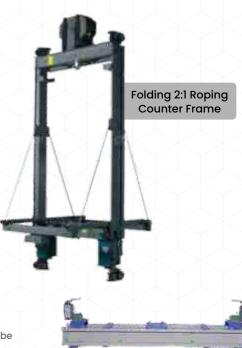

# **CAR** Frame Set

MRL Car Frame Double Pulley on top from back to Front side

### **Product Description :**

• Double pulleys on top from back to front side with back counterweight available for MRL Lift.