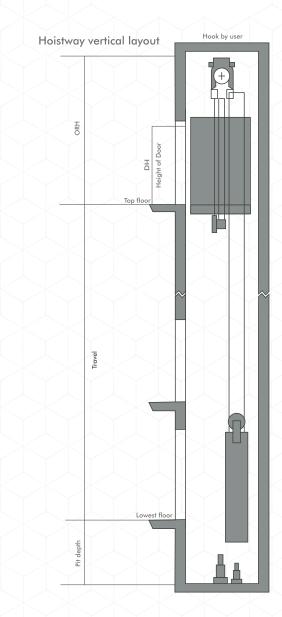

ision

The abbreviation MRL stands for Machine Room Less. It means the MRL lift is a unique lift that has no specific machine room, leading to unique features, like efficient energy consumption. Since the lift is devoid of machine room, it occupies relatively less space, making it ideal for buildings wherein there is a crisis for space. So, if your society, apartment, or any other building is facing a space crisis, then do consider MRL lift.

### Salient features :

At Veer Elevator, we are committed to quality. MRL Lift is a testimony to our commitment to quality. Here are some of the salient features identified with our lift:

- Energy efficiency
- Low weight
- Better utilization of hoist space
- Occupies less space

In addition, our range is durable, making it a worthwhile investment!







# Traction Elevator

Traction Lift is one of our specialties. Over the years, these types of elevators have assumed considerable importance, driven by their plenty of salient features. Traction mechanism-based elevators are engineered for applications wherein rapid speed, continuous travel, and heavy lifting capacity are anticipated.

Salient features of Traction Elevator

Traction Lifts from Veer Elevator are widely known for demonstrating plenty of salient features, including:

- Energy-efficient
- High speed
- Comfort and luxury
- Low maintenance
- Sturdy design

In addition, our quality-driven range is also durable. It means it's worth investing in.





Lift Well Section - AA



Intellectual Control

Noise Reducing



# Hoistway Elevation Plan

# Hospital Elevator

As indicated