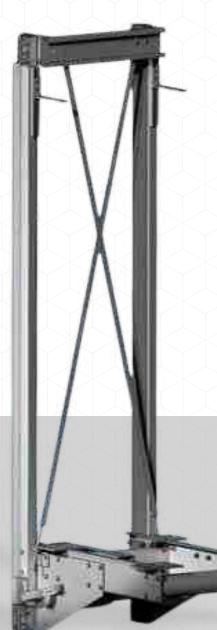

# **CAR** Frame Set

MRL Car Frame Double Pulley on top from back to Front side

### **Main Features:**

- M. 5 Powder Coated car frame set is designed from Sheet Metal to give more rigidity, stability and durability to the Lift.
- Made from Mild Steel sheet metal of 3mm, 4mm, 5mm and 6mm Thickness.
- Satisfying higher load carrying capacity with lighter weight
- All Car frame equipped with imported roller type instantaneous safety to ensure utmost safety to passenger traveling in the car.
- 1:1 & 2:1 Car frame parts are fixed with standard & progressive Type safety gear.
- Car Frame comes with imported guide shoes to provide smooth and silent operation of the lift and designed to ensure easy maintenance.

### **Product Description :**

• Double pulleys on top from back to front side with back counterweight available for MRL Lift.