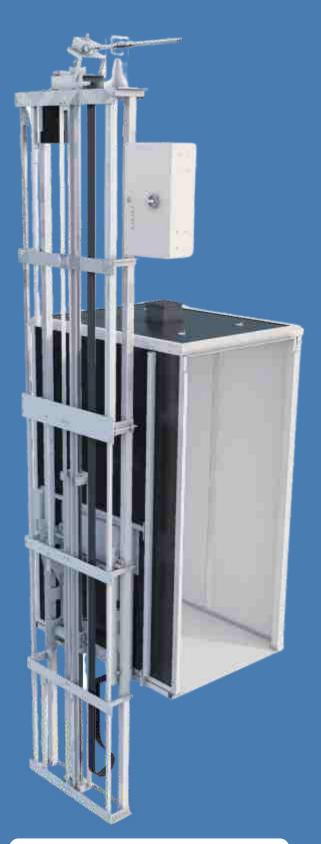

# **CAR** Frame Set

MRL Car Frame Double Pulley on top from back to Front side

### **Main Features:**

- M. 5 Powder Coated car frame set is designed from Sheet Metal to give more rigidity, stability and durability to the Lift.
- Made from Mild Steel sheet metal of 3mm, 4mm, 5mm and 6mm Thickness.
- Satisfying higher load carrying capacity with lighter weight
- All Car frame equipped with imported roller type instantaneous safety to ensure utmost safety to passenger traveling in the car.
- 1:1 & 2:1 Car frame parts are fixed with standard & progressive Type safety gear.
- Car Frame comes with imported guide shoes to provide smooth and silent operation of the lift and designed to ensure easy maintenance.

### **Standard Accessories**

- Pistol Type Thimble
- Pulley Cover
- Buffer Spring
- Counter Guide Shoes
- Main Guide Shoes
- Oil Cups
- Rope Fixing Plate
- Counter Grill

**Car Frame Top** 

**Car Frame Top** 