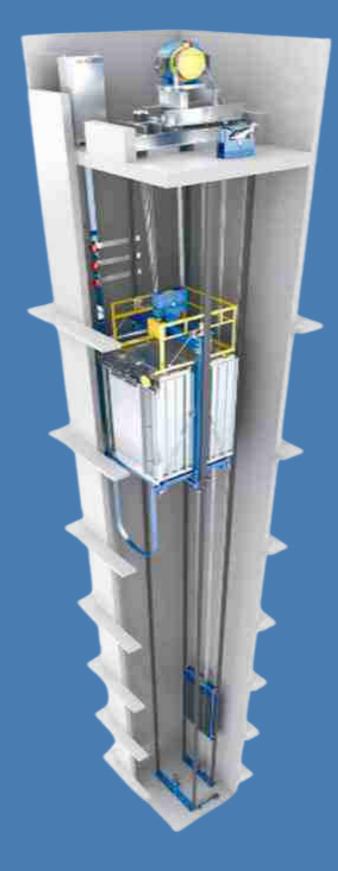

# Traction Elevator

Traction Lift is one of our specialties. Over the years, these types of elevators have assumed considerable importance, driven by their plenty of salient features. Traction mechanism-based elevators are engineered for applications wherein rapid speed, continuous travel, and heavy lifting capacity are anticipated.

Salient features of Traction Elevator

Traction Lifts from Veer Elevator are widely known for demonstrating plenty of salient features, including:

- Energy-efficient
- High speed
- Comfort and luxury
- Low maintenance
- Sturdy design

In addition, our quality-driven range is also durable. It means it's worth investing in.

Lift Well Section - AA

Intellectual Control

Noise Reducing