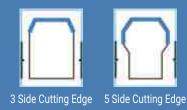

### There is a variety of forms to meet different needs.

Rear Side

Type - A

Semi Cirde 3 Side Square